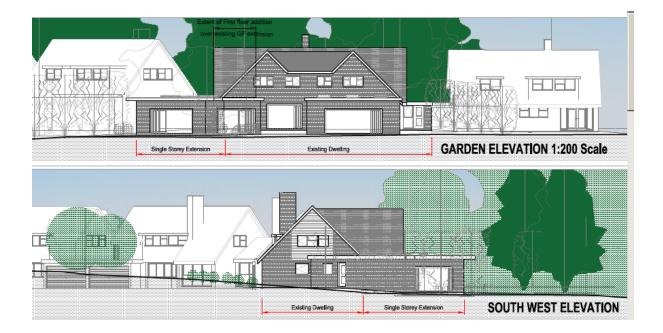

ltem 5j

4/00620/17/FUL - DEMOLITION OF SINGLE STOREY SIDE EXTENSION AND CONSTRUCTION OF TWO STOREY SIDE AND REAR EXTENSION AND SINGLE STOREY REAR EXTENSION. DIVISION OF PROPERTY TO CREATE AN ADDITIONAL SEMI-DETACHED DWELLING WITH ASSOCIATED PARKING AND VEHICULAR ACCESS

## 4/00620/17/FUL - DEMOLITION OF SINGLE STOREY SIDE EXTENSION AND CONSTRUCTION OF TWO STOREY SIDE AND REAR EXTENSION AND SINGLE STOREY REAR EXTENSION. DIVISION OF PROPERTY TO CREATE AN ADDITIONAL SEMI-DETACHED DWELLING WITH ASSOCIATED PARKING AND VEHICULAR ACCESS