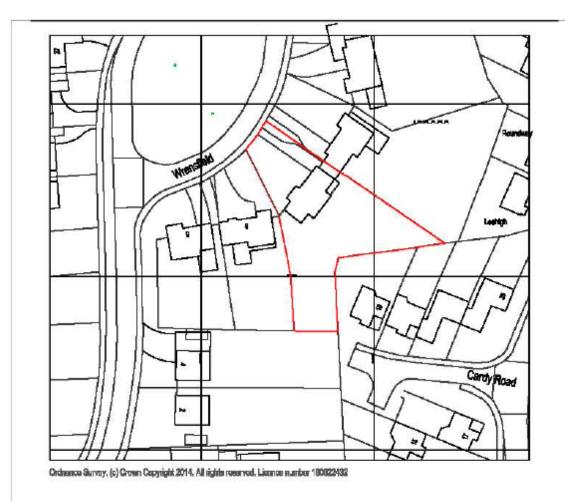

ltem 5j

4/00620/17/FUL - DEMOLITION OF SINGLE STOREY SIDE EXTENSION AND CONSTRUCTION OF TWO STOREY SIDE AND REAR EXTENSION AND SINGLE STOREY REAR EXTENSION. DIVISION OF PROPERTY TO CREATE AN ADDITIONAL SEMI-DETACHED DWELLING WITH ASSOCIATED PARKING AND VEHICULAR ACCESS

10 WRENSFIELD, HEMEL HEMPSTEAD, HP1 1RN



## LOCATION PLAN 1:1250 Scale

ltem 5j

## 4/00620/17/FUL - DEMOLITION OF SINGLE STOREY SIDE EXTENSION AND CONSTRUCTION OF TWO STOREY SIDE AND REAR EXTENSION AND SINGLE STOREY REAR EXTENSION. DIVISION OF PROPERTY TO CREATE AN ADDITIONAL SEMI-DETACHED DWELLING WITH ASSOCIATED PARKING AND VEHICULAR ACCESS

10 WRENSFIELD, HEMEL HEMPSTEAD, HP1 1RN