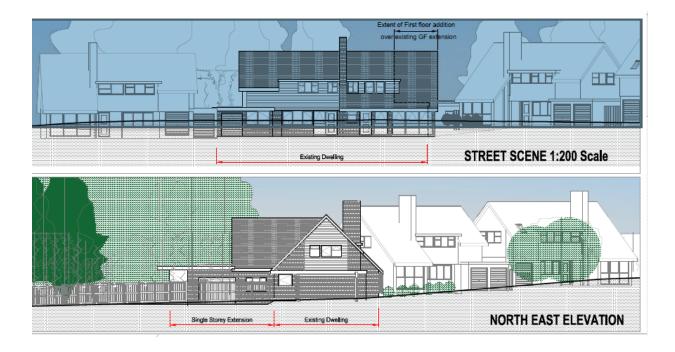

ltem 5j

4/00620/17/FUL - DEMOLITION OF SINGLE STOREY SIDE EXTENSION AND CONSTRUCTION OF TWO STOREY SIDE AND REAR EXTENSION AND SINGLE STOREY REAR EXTENSION. DIVISION OF PROPERTY TO CREATE AN ADDITIONAL SEMI-DETACHED DWELLING WITH ASSOCIATED PARKING AND VEHICULAR ACCESS

## 4/00620/17/FUL - DEMOLITION OF SINGLE STOREY SIDE EXTENSION AND CONSTRUCTION OF TWO STOREY SIDE AND REAR EXTENSION AND SINGLE STOREY REAR EXTENSION. DIVISION OF PROPERTY TO CREATE AN ADDITIONAL SEMI-DETACHED DWELLING WITH ASSOCIATED PARKING AND VEHICULAR ACCESS